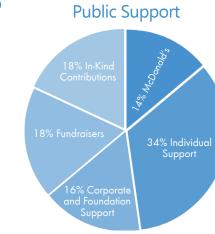

#### Income

| McDonald's*<br>(plus \$1M pledge to BOH capital campaig | \$255,749<br><sup>n)</sup> |
|---------------------------------------------------------|----------------------------|
| Individual Support                                      | \$620,666                  |
| Corporate/Foundation Support                            | \$300,939                  |
| Fundraisers                                             | \$322,870                  |
| In-Kind Contributions                                   | \$336,185                  |
| Total Public Support*                                   | \$1,836,408                |

\*80 local stores from the Rockford to Wisconsin Dells area support our RMHC-Madison Chapter.

Fundraisina