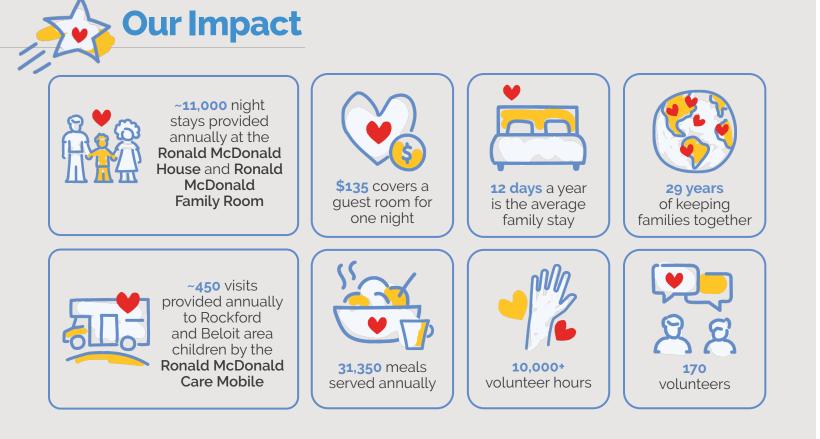

## **Our Mission**

The mission of RMHC is to create, find and support programs that directly improve the health and well-being of children and their families. RMHC-Madison supports the critical needs of children through three core programs: Ronald McDonald House, Ronald McDonald Family Room at SSM Health – St. Mary's Hospital, and Ronald McDonald Care Mobile.