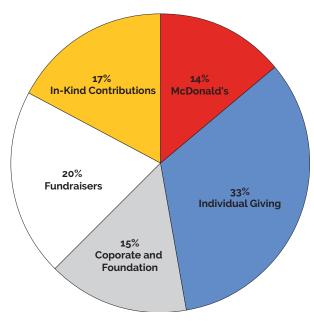

#### Income

McDonald's & RMHC\* \$275,075 Individual Giving \$651,167 Corporate/Foundation \$299,973 **Fundraisers** \$397,142 In-Kind Contributions \$332,468